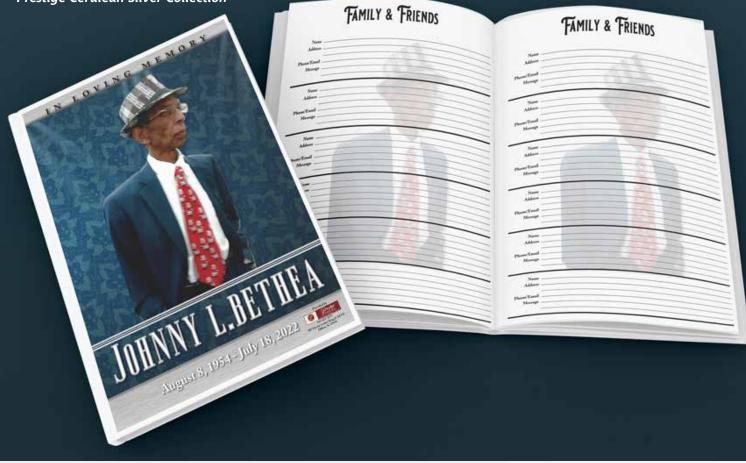

### Hard Cover Register Book Prestige Cerulean Silver Collection

Large Portrait (18" x 24") Blissful Collection