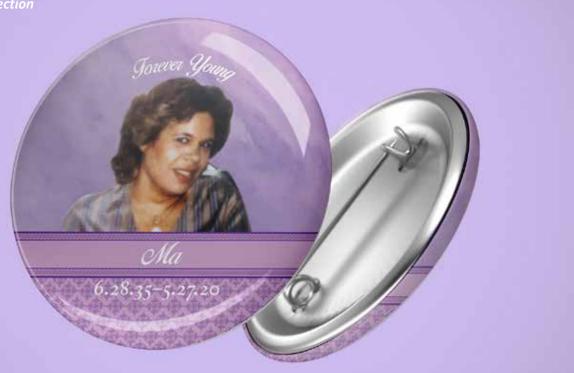

#### Memorial Keepsakes

- Funeral Programs (available as digital PDF)
  - Standard 8.5" x 11" Bifold
  - Legal Sized 8.5" x 14" (Trifold or Bifold)
  - 11" x 17" (Trifold or Bifold)
- QR Code Digital Program
- Laminated Prayer Cards
  - Standard
  - Wallet-sized
- Buttons/Pins
- Acknowledgement Cards
- Service Announcements
- Hard Cover Register Books
  - Standard
  - Enhanced
- Laminated Bookmarks
- Portraits

### QR Code Digital Program Dashing Rose Gold Collection

Memorial Buttons/Pins Sublime Violet Collection

Grief & Healing Journal Aftercare Product

| How I'm feeling                                                                                                       | How I'm feeling                                                                                                               |
|-----------------------------------------------------------------------------------------------------------------------|-------------------------------------------------------------------------------------------------------------------------------|
| Thoughts & expressions                                                                                                | Thoughts & expressions                                                                                                        |
|                                                                                                                       |                                                                                                                               |
|                                                                                                                       |                                                                                                                               |
|                                                                                                                       |                                                                                                                               |
|                                                                                                                       |                                                                                                                               |
|                                                                                                                       |                                                                                                                               |
|                                                                                                                       |                                                                                                                               |
|                                                                                                                       |                                                                                                                               |
|                                                                                                                       |                                                                                                                               |
|                                                                                                                       |                                                                                                                               |
|                                                                                                                       |                                                                                                                               |
|                                                                                                                       |                                                                                                                               |
|                                                                                                                       |                                                                                                                               |
|                                                                                                                       |                                                                                                                               |
|                                                                                                                       |                                                                                                                               |
|                                                                                                                       |                                                                                                                               |
|                                                                                                                       |                                                                                                                               |
|                                                                                                                       |                                                                                                                               |
|                                                                                                                       |                                                                                                                               |
|                                                                                                                       |                                                                                                                               |
|                                                                                                                       |                                                                                                                               |
| DAILY REFLECTIONS                                                                                                     | DAILY REFLECTIONS                                                                                                             |
| femory of you that came                                                                                               | Memory of you that came                                                                                                       |
| p today.                                                                                                              | up today.                                                                                                                     |
| Ihat I did to feel close to                                                                                           | What I did to feet close to your today.                                                                                       |
| effect on an activity or<br>complishment today that<br>ought you comfort or<br>elped you in your journey-<br>healing. | Reflect on an activity on<br>accomplishment today that<br>brought you comfort or<br>helped you in your journey<br>of healing. |
|                                                                                                                       |                                                                                                                               |