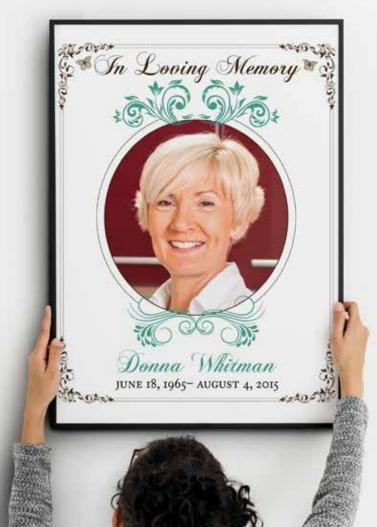

### Hard Cover Register Book Prestige Cerulean Silver Collection

Large Portrait (18" x 24") Blissful Collection